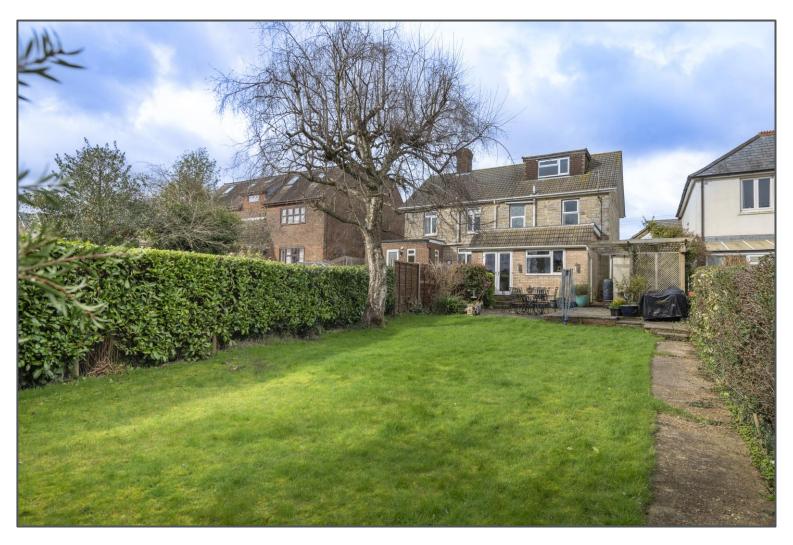

### Gladstone Road, Crowborough, TN6 1PL

A fantastic three bedroom Victorian Cottage which is one of the most deceptive properties you are likely to see. From the front, it doesn't tell the whole story of the extremely generous accommodation that awaits inside. Once inside, you enter into an entrance hall which has the first reception currently used as a dining room on the left. Straight ahead of you, there is a generous kitchen/breakfast room and then the extended part of the property at the rear in the form of a lounge. This area is an ideal place for entertaining friends and family as it backs onto the rear garden. On the first floor, you have two sizeable bedrooms alongside the family bathroom and then onto the second floor where you find yet again another bedroom. All three of these bedrooms are big doubles. Outside to the rear you have a sizeable rear garden which is all enclosed. There is a brick built outbuilding out here as well which would be ideal for an office. To the front you have a garage and driveway which takes care of the off road parking. The location is great being close to the local schools, parks and shops. The town centre and mainline train station are just short trips away. Overall you have a deceptive character property in a convenient position with a large garden which makes this an ideal family home.