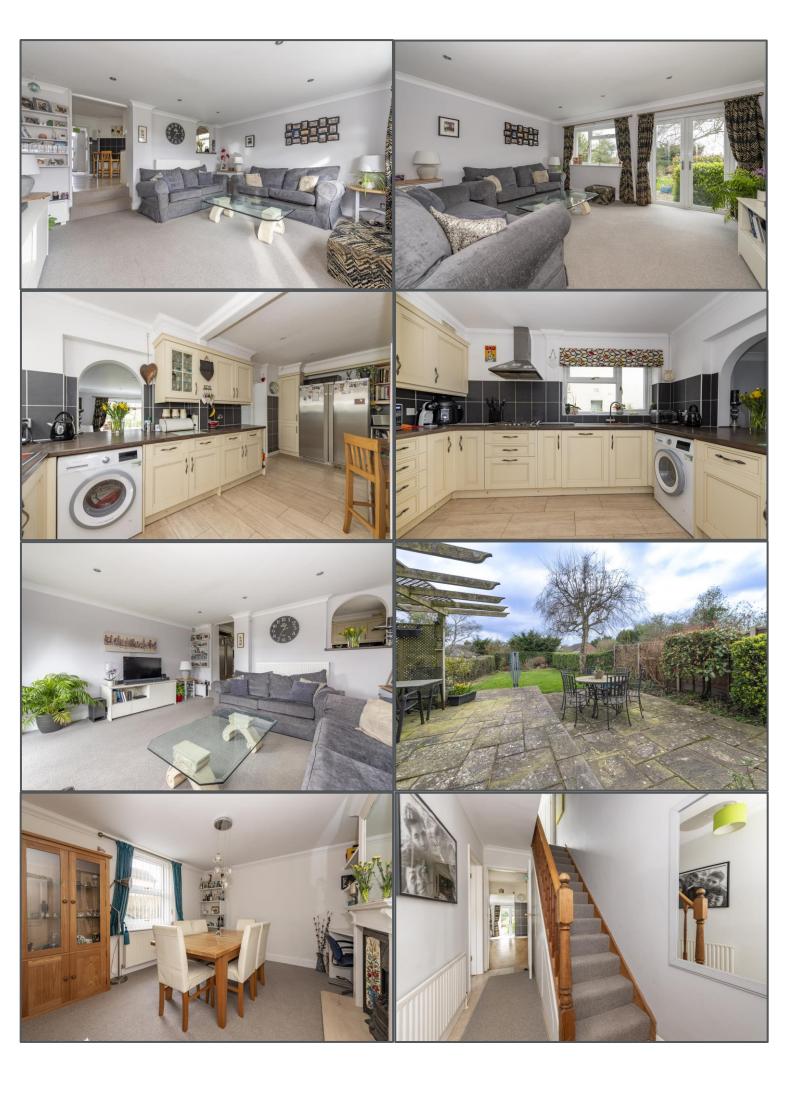

### Gladstone Road, Crowborough, TN6 1PL

A fantastic three bedroom Victorian Cottage which is one of the most deceptive properties you are likely to see. From the front, it doesn't tell the whole story of the extremely generous accommodation that awaits inside. Once inside, you enter into an entrance hall which has the first reception currently used as a dining room on the left. Straight ahead of you, there is a generous kitchen/breakfast room and then the extended part of the property at the rear in the form of a lounge. This area is an ideal place for entertaining friends and family as it backs onto the rear garden. On the first floor, you have two sizeable bedrooms alongside the family bathroom and then onto the second floor where you find yet again another bedroom. All three of these bedrooms are big doubles. Outside to the rear you have a sizeable rear garden which is all enclosed. There is a brick built outbuilding out here as well which would be ideal for an office. To the front you have a garage and driveway which takes care of the off road parking. The location is great being close to the local schools, parks and shops. The town centre and mainline train station are just short trips away. Overall you have a deceptive character property in a convenient position with a large garden which makes this an ideal family home.