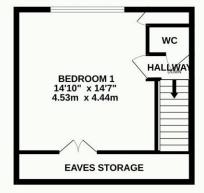

### Gladstone Road, Crowborough, TN6 1PL

A fantastic three bedroom Victorian Cottage which is one of the most deceptive properties you are likely to see. From the front, it doesn't tell the whole story of the extremely generous accommodation that awaits inside. Once inside, you enter into an entrance hall which has the first reception currently used as a dining room on the left. Straight ahead of you, there is a generous kitchen/breakfast room and then the extended part of the property at the rear in the form of a lounge. This area is an ideal place for entertaining friends and family as it backs onto the rear garden. On the first floor, you have two sizeable bedrooms alongside the family bathroom and then onto the second floor where you find yet again another bedroom. All three of these bedrooms are big doubles. Outside to the rear you have a sizeable rear garden which is all enclosed. There is a brick built outbuilding out here as well which would be ideal for an office. To the front you have a garage and driveway which takes care of the off road parking. The location is great being close to the local schools, parks and shops. The town centre and mainline train station are just short trips away. Overall you have a deceptive character property in a convenient position with a large garden which makes this an ideal family home.

### TOTAL FLOOR AREA: 1680 sq.ft. (156.1 sq.m.) approx.

Whilst every attempt has been made to ensure the accuracy of the floorplan contained here, measurements of doors, windows, rooms and any other items are approximate and no responsibility is taken for any error, omission or mis-statement. This plan is for illustrative purposes only and should be used as such by any prospective purchaser. The services, systems and appliances shown have not been tested and no guarantee as to their operability or efficiency can be given.