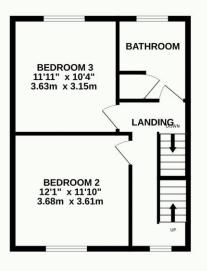

### Gladstone Road, Crowborough, TN6 1PL

A fantastic three bedroom Victorian Cottage which is one of the most deceptive properties you are likely to see. From the front, it doesn't tell the whole story of the extremely generous accommodation that awaits inside. Once inside, you enter into an entrance hall which has the first reception currently used as a dining room on the left. Straight ahead of you, there is a generous kitchen/breakfast room and then the extended part of the property at the rear in the form of a lounge. This area is an ideal place for entertaining friends and family as it backs onto the rear garden. On the first floor, you have two sizeable bedrooms alongside the family bathroom and then onto the second floor where you find yet again another bedroom. All three of these bedrooms are big doubles. Outside to the rear you have a sizeable rear garden which is all enclosed. There is a brick built outbuilding out here as well which would be ideal for an office. To the front you have a garage and driveway which takes care of the off road parking. The location is great being close to the local schools, parks and shops. The town centre and mainline train station are just short trips away. Overall you have a deceptive character property in a convenient position with a large garden which makes this an ideal family home.

### TOTAL FLOOR AREA: 1680 sq.ft. (156.1 sq.m.) approx.

Whilst every attempt has been made to ensure the accuracy of the floorplan contained here, measurements of doors, windows, rooms and any other items are approximate and no responsibility is taken for any error, omission or mis-statement. This plan is for illustrative purposes only and should be used as such by any prospective purchaser. The services, systems and appliances shown have not been tested and no guarantee as to their operability or efficiency can be given.