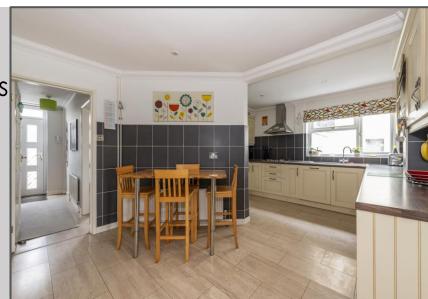

### Gladstone Road, Crowborough, TN6 1PL

A fantastic three bedroom Victorian Cottage which is one of the most deceptive properties you are likely to see. From the front, it doesn't tell the whole story of the extremely generous accommodation that awaits inside. Once inside, you enter into an entrance hall which has the first reception currently used as a dining room on the left. Straight ahead of you, there is a generous kitchen/breakfast room and then the extended part of the property at the rear in the form of a lounge. This area is an ideal place for entertaining friends and family as it backs onto the rear garden. On the first floor, you have two sizeable bedrooms alongside the family bathroom and then onto the second floor where you find yet again another bedroom. All three of these bedrooms are big doubles. Outside to the rear you have a sizeable rear garden which is all enclosed. There is a brick built outbuilding out here as well which would be ideal for an office. To the front you have a garage and driveway which takes care of the off road parking. The location is great being close to the local schools, parks and shops. The town centre and mainline train station are just short trips away. Overall you have a deceptive character property in a convenient position with a large garden which makes this an ideal family home.